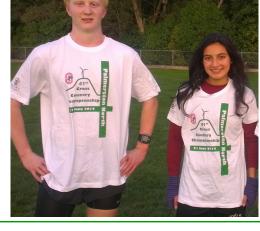

#### **Quali-tee description**

- 100% combed cotton, white, 185gsm
- Twin needle sleeve and body hem
- Ribbed elastane neck for stretch and shape recovery
- Shaped fit for women—see size chart below

If ordered by 9th June