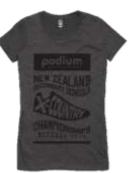

| School Name          |  |
|----------------------|--|
| School Address       |  |
| Contact Name         |  |
| <b>Contact Phone</b> |  |
| Contact Email        |  |

\$40.00 Event Tee Shirt: Asphalt / Cotton Vintage Tee

| Women's Sizes | XS   | S  | M    | L  | XL  |
|---------------|------|----|------|----|-----|
| Chest cm's    | 41.5 | 44 | 46.5 | 49 | 52  |
| Qty required  |      |    |      |    |     |
| Men's Sizes   | S    | М  | L    | XL | XXL |
| Chest cm's    | 47   | 51 | 55   | 59 | 63  |
| Qty required  |      |    |      |    |     |