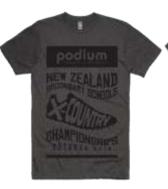

| School Name          |  |
|----------------------|--|
| School Address       |  |
| Contact Name         |  |
| <b>Contact Phone</b> |  |
| Contact Email        |  |

\$40.00 Event Tee Shirt: Asphalt / Cotton Vintage Tee

| Women's Sizes | XS   | S  | M    | L  | XL  |
|---------------|------|----|------|----|-----|
| Chest cm's    | 41.5 | 44 | 46.5 | 49 | 52  |
| Qty required  |      |    |      |    |     |
| Men's Sizes   | S    | М  | L    | XL | XXL |
| Chest cm's    | 47   | 51 | 55   | 59 | 63  |
| Qty required  |      |    |      |    |     |