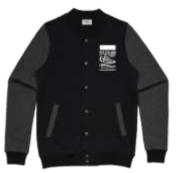

Running Spikes available instore or buy online at www.podiumpodiatry.co.nz

\$90.00 College Jacket: Black Asphalt / College Jacket

| Women's Sizes | S  | М  | L  | XL  |
|---------------|----|----|----|-----|
| Chest cm's    | 52 | 55 | 58 | 61  |
| Qty required  |    |    |    |     |
| Men's Sizes   | M  | L  | XL | XXL |
| Chest cm's    | 47 | 51 | 55 | 59  |
| Qty required  |    |    |    |     |