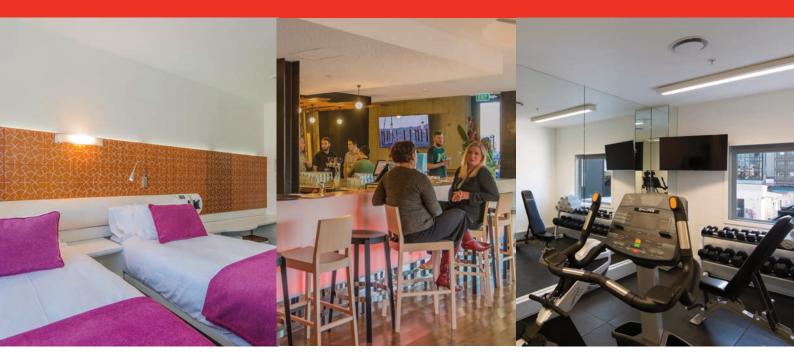

## **Accommodation**

As the largest hotel in the city BreakFree on Cashel are well set up to look after your group requirements. The multi share or individual rooms allow flexibility with a cost effective price. All of the rooms feature a comfy bed, bathroom with shower, LCD Smart TV, Sky TV, Wi-Fi\* (500mb) fridge, tea and coffee.

## **On-site facilities**

This CBD Christchurch hotel features exceptional facilities with an ultramodern twist.

- Team meeting rooms
- Express Group check in
- On-site restaurant and bar
- Group dinner options
- Fitness room
- Full laundry
- 24hr Reception
- On-site parking
- Internet lounge in lobby
- Luggage storage